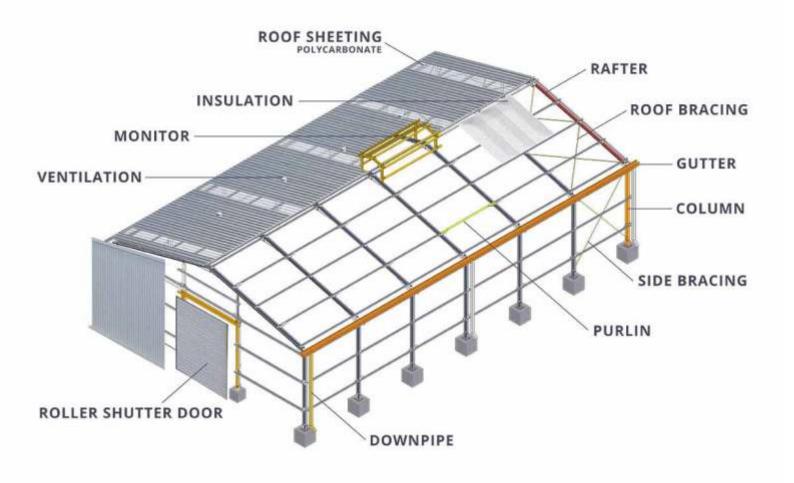

#### **PEB CONSTRUCTION**

Pre Engineered Buildings (PEB) are the buildings which are engineered at a factory and assembled at site. Usually PEBs are steel structures.